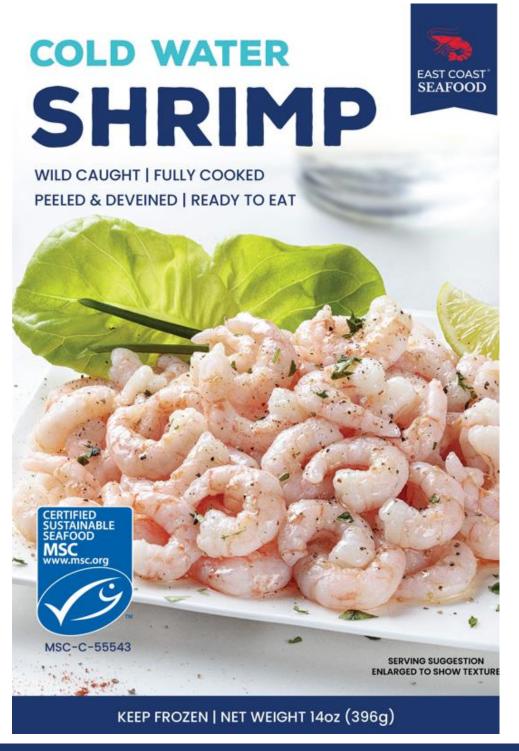

## **Cold Water Shrimp 12x14oz**

- Wild caught fully cooked, peeled and deveined cold-water shrimp.
- Flash Frozen to Lock in all that sweet mouthwatering flavor
- MSC Certified

**INGREDIENTS**: Shrimp, Salt

**CONTAINS: CRUSTACEAN SHELLFISH (SHRIMP)** 