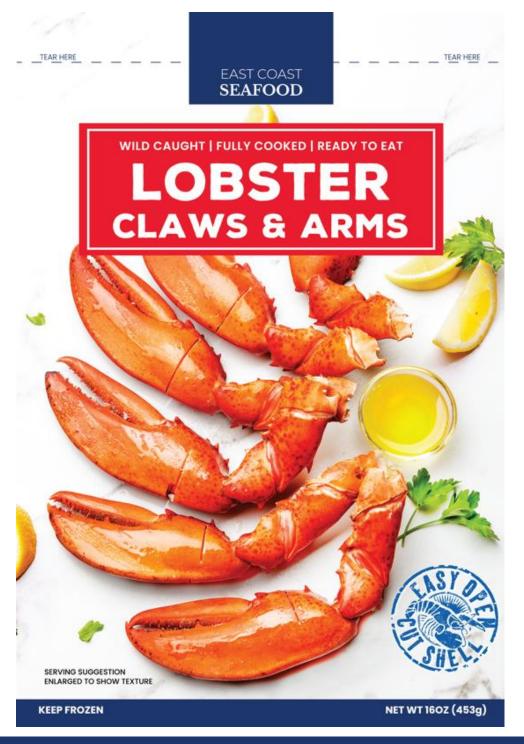

## 1lb Frozen Cooked Scored Lobster Claw and Arms

- 1lb frozen already cooked scored lobster claw and arm
- Wild Caught North Atlantic Lobster
- Flash Frozen to Lock in all that sweet mouthwatering flavor
- Fully Cooked just heat and enjoy!