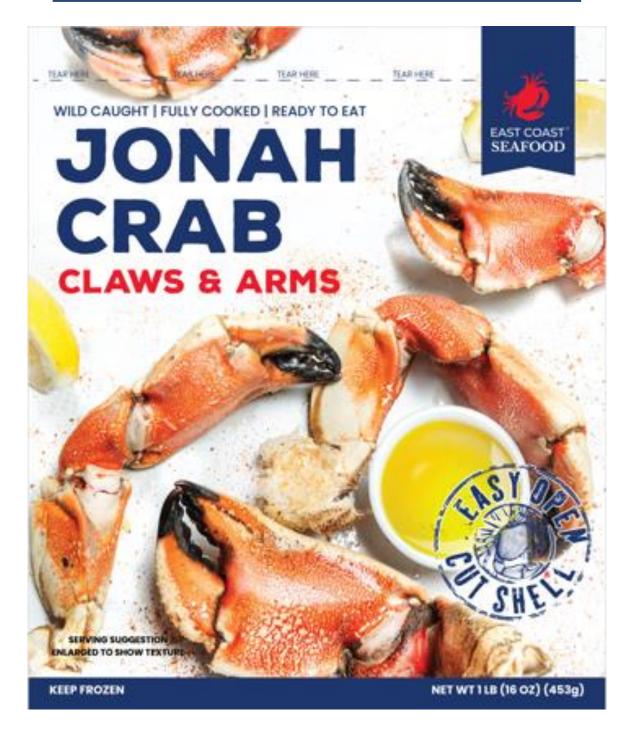

## 1lb Frozen Cooked Scored Jonah Crab Claw and Arms

- 1lb frozen already cooked scored Jonah crab claw and arm
- Flash Frozen to Lock in all that sweet mouthwatering flavor
- Fully Cooked just heat and enjoy!