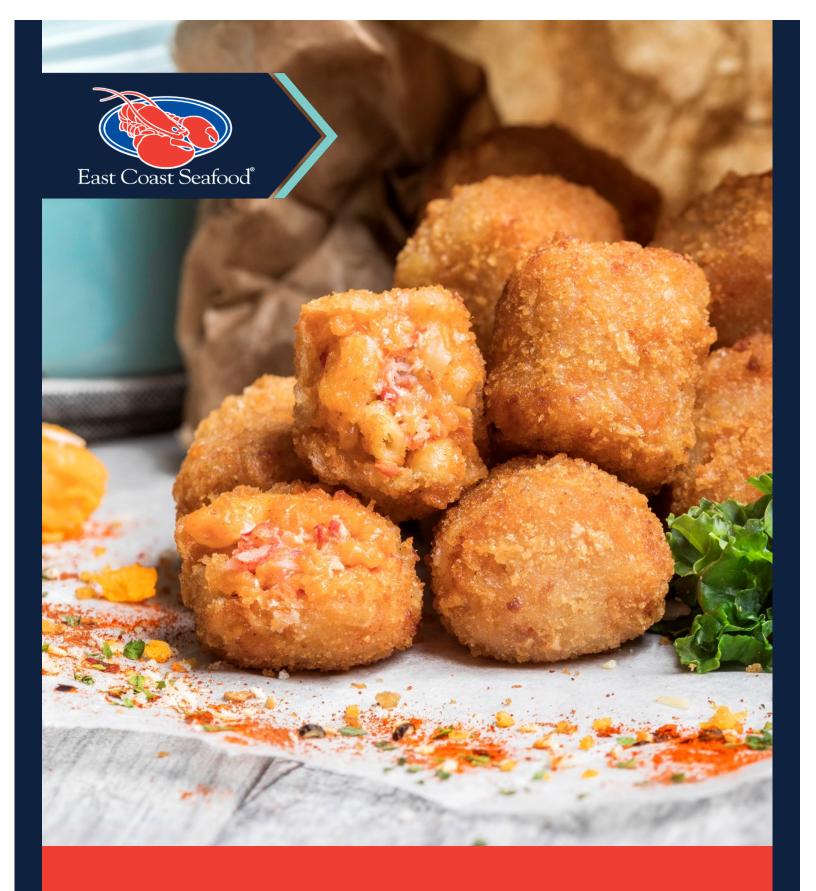

LOBSTER MACARONI & CHEESE BITES 978.561.3800

Category

We crafted our Lobster Macaroni & Cheese bites with premium sustainably caught North American lobster meat. We then blended the succulent lobster meat with a creamy mixture of macaroni and a three cheese blend (Parmesan, Asiago, Mozzarella) before enrobing in a savory and crunchy coating. When fried, the Lobster Macaroni & Cheese Bites turn a delicious golden brown.